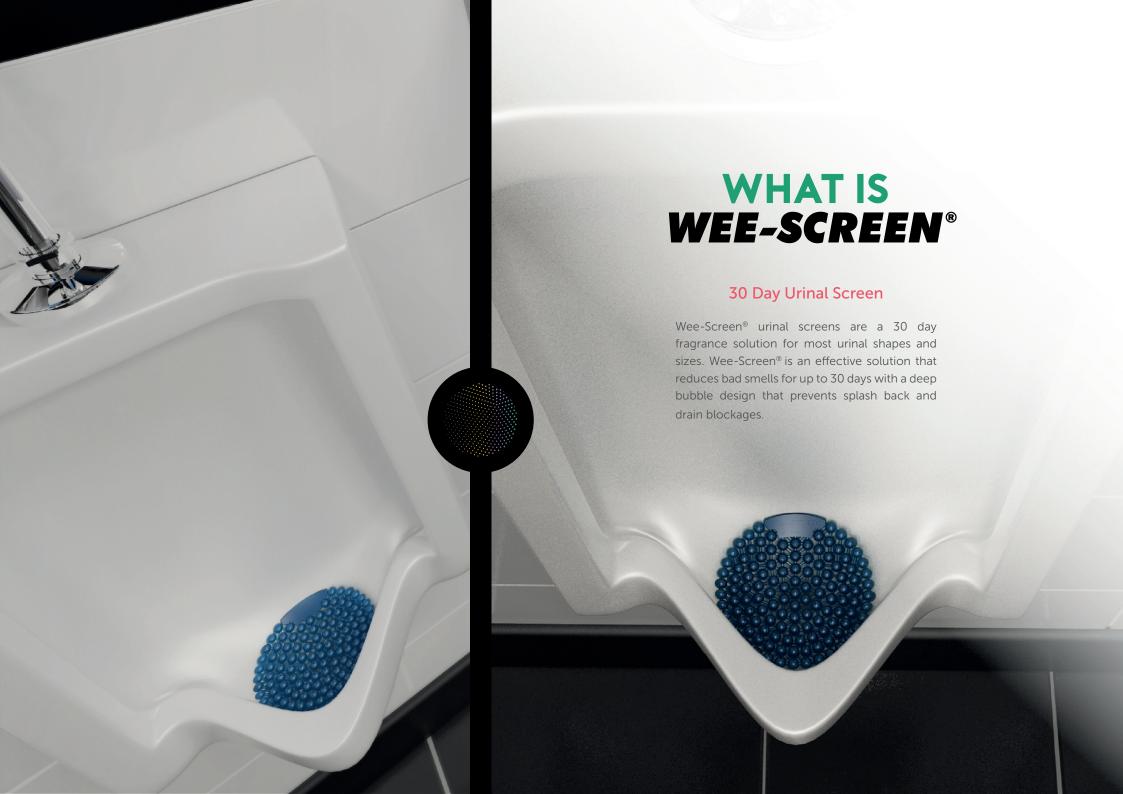

# WEE-SCREEN®

30 Day Urinal Screen

BUBBLES STRENGTH SCREEN

Protection & fragrance.

Revolutionary design.

Effective performance.

The special formulation in our Wee-Screen® urinal screen is designed to provide optimum fragrance to urinals and surrounding areas. The screen is not just suitable for small washrooms, but also for high frequency areas.

### Reduce bad smells

With its unique design features, and strong fragrance performance, the Wee-Screen® offers the perfect solution for urinal maintenance with enhanced fragrance delivery and splash back protection for up to 30 days. Its flexible core is built using interlacing strips of EVA material to form a strong lattice, making it less rigid than other screens, giving it the ability to fit almost any urinal.

Clever design features

The deep bubbles in the design reduce the risk of splash back, whilst at the same time allowing water to drain away, yet preventing refuse or other materials to block urinal traps.