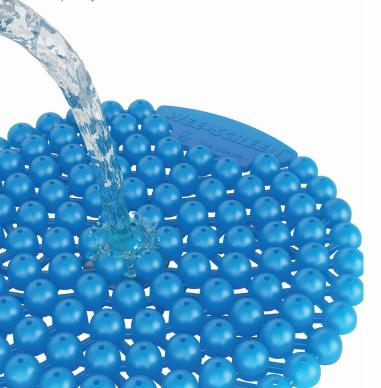

Clever design features

The deep bubbles in the design reduce the risk of splash back, whilst at the same time allowing water to drain away, yet preventing refuse or other materials to block urinal traps.

## Features & Benefits

High quality & strong fragrance up to 30 days.

Deep bubble design for optimum splash back protection.

Large grip pad.

Bright and vibrant shades to encourage use.

Fully recyclable.

Unique bubble design to allow water drainage.

Helps prevent blockages in urinals and drains.

Flexible EVA lattice core to sit comfortably in any urinal.

VOC exempt.